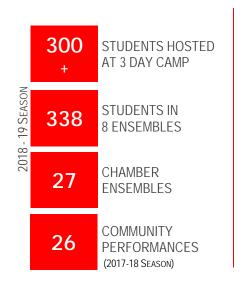

- A season-starting three-day Fall Camp at Riverwoods in St. Charles;
- Free outreach programs including pre-concert events for Elgin Symphony
   Orchestra, performances at Elgin Community College's (ECC) graduation
   ceremonies, participation in many community and charitable events, and radio
   programs like WFMT-FM's "Introductions" and Elgin's WRMN-AM;
- Nine concerts at Elgin Community College Blizzard Theater providing performance opportunities for each of EYSO's eight large ensembles;
- Two free chamber music concert days for EYSO's members participating in its thriving Chamber Music Institute (this season, boasting 27 chamber ensembles);
- Our first week-long chamber music summer camp in 2019; and
- Coachings with world-class musicians from Millar Brass Ensemble, Chicago and Elgin symphony orchestras, Chicago Sinfonietta, and violinist Rachel Barton Pine.

This list of activities highlights only a fraction of EYSO's programming. As much as EYSO has accomplished over 43 seasons there's much, much more on the horizon. **Art education and a thriving art and culture industry are paramount to the success and vibrancy of our communities**.